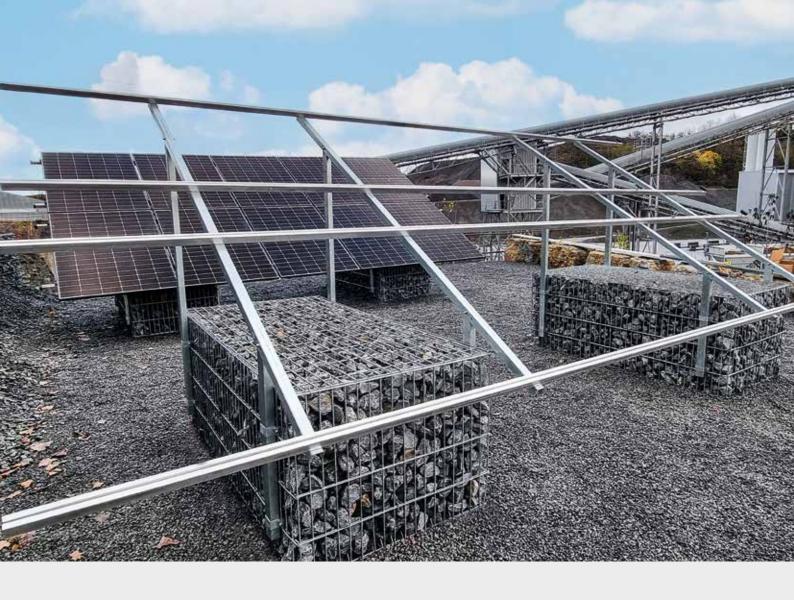

# GABION BASKET

## **CREATIVE. INDIVIDUAL. HIGH-QUALITY.**

The LEDROSTEEL BOX is a pre-filled, transportable, high-density gabion basket that bears the CE label. Each gabion can be moved by means of lifting chains with hook plates. This means that the prefabricated gabions can be set in place at the desired location, even on challenging terrain, using a tower crane, mobile crane, wheel loader, forklift, or backhoe with appropriate overhang.