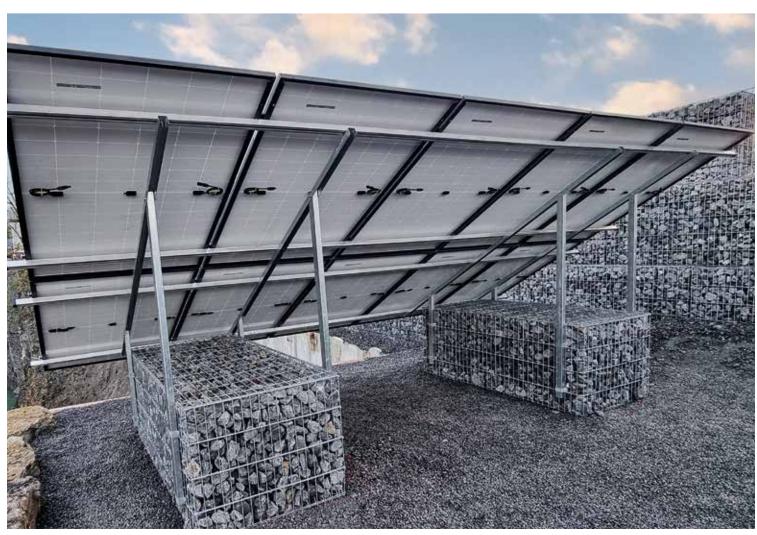

## **CREATIVE. INDIVIDUAL. HIGH-QUALITY.**

The LEDROSTEEL BOX is a pre-filled, transportable, high-density gabion basket that bears the CE label. Each gabion can be moved by means of lifting chains with hook plates. This means that the prefabricated gabions can be set in place at the desired location, even on challenging terrain, using a tower crane, mobile crane, wheel loader, forklift, or backhoe with appropriate overhang.

### **OF CESTINO SOLARE**

- extremely fast, flexible installation of pre-filled baskets
- gabion system does not require any maintenance
- 100 % recyclable
- very long service life due to 6 mm
  wire gage and thick zinc coating
- adjustable stud frames that absorb moderate settlements without damage

- little surface preparation required
- shelter for insects and small animals
- no concrete foundation required
- modules can be expanded as needed
- excellent drainage
- complete structural analysis
- baskets can be moved as often as required