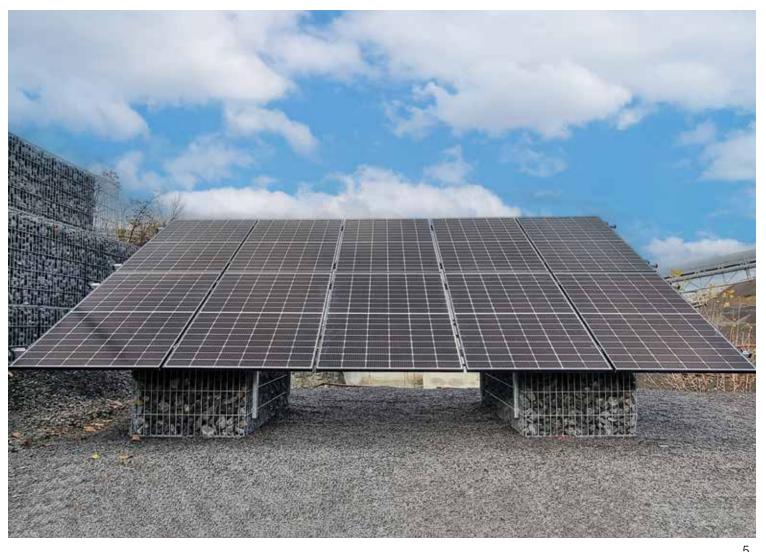

## CESTINO SOLARE **PLURALE**

### **CONSISTS OF:**

- 2 Gabions
- Steel substructure
- 10 PV panels (approx. 1772 x 1134 mm)
  - Inverter/storage
  - Output: approx. 4.4 KWp
- Footprint: 600 x 301 x 253 cm (length x depth x height)