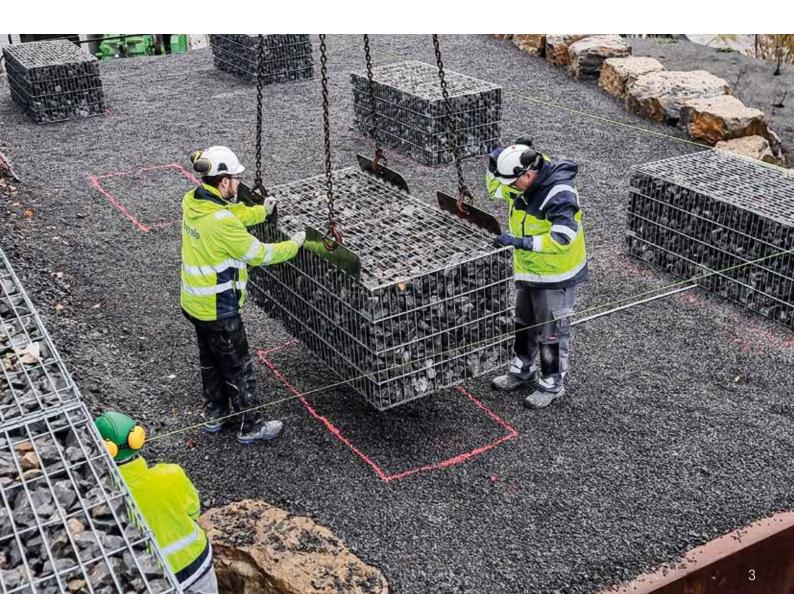

## **CREATIVE. INDIVIDUAL. HIGH-QUALITY.**

The LEDROSTEEL BOX is a pre-filled, transportable, high-density gabion basket that bears the CE label. Each gabion can be moved by means of lifting chains with hook plates. This means that the prefabricated gabions can be set in place at the desired location, even on challenging terrain, using a tower crane, mobile crane, wheel loader, forklift, or backhoe with appropriate overhang.