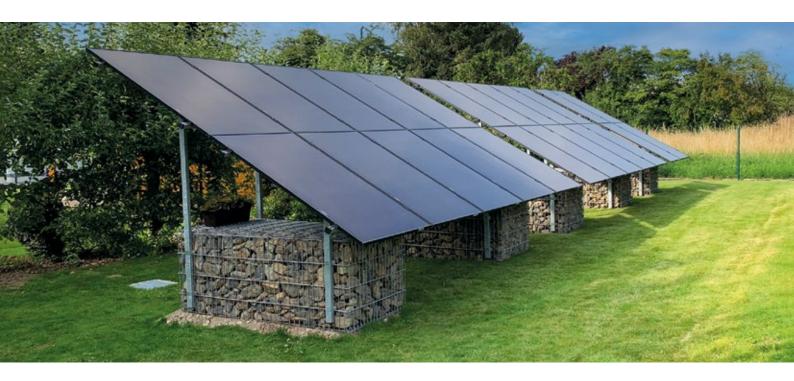

**Cestino Solare** 

Gabion basket systems for PV parks

Partners in architecture!

### **OF CESTINO SOLARE**

- extremely fast, flexible installation of pre-filled baskets
- gabion system does not require any maintenance
- 100 % recyclable
- very long service life due to 6 mm
  wire gage and thick zinc coating
- adjustable stud frames that absorb moderate settlements without damage

- little surface preparation required
- shelter for insects and small animals
- no concrete foundation required
- modules can be expanded as needed
- excellent drainage
- complete structural analysis
- baskets can be moved as often as required

## **CREATIVE. INDIVIDUAL. HIGH-QUALITY.**

The LEDROSTEEL BOX is a pre-filled, transportable, high-density gabion basket that bears the CE label. Each gabion can be moved by means of lifting chains with hook plates. This means that the prefabricated gabions can be set in place at the desired location, even on challenging terrain, using a tower crane, mobile crane, wheel loader, forklift, or backhoe with appropriate overhang.