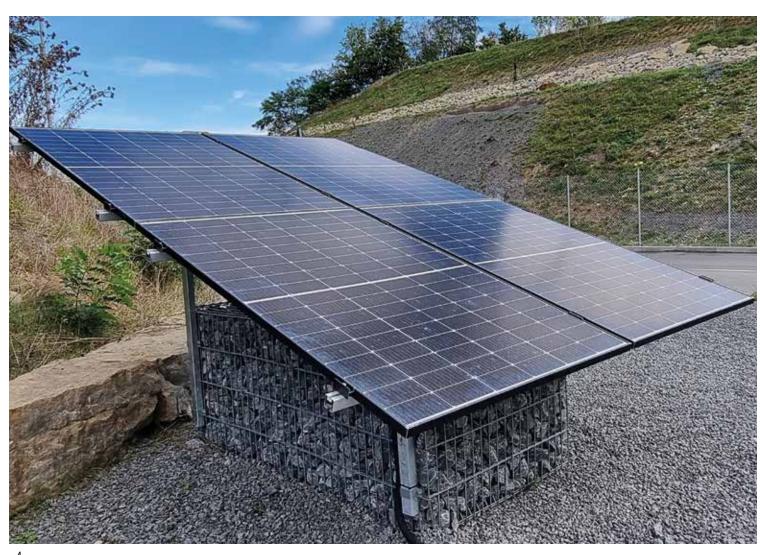

## CESTINO SOLARE **SINGOLARE**

### **CONSISTS OF:**

- 1 Gabion
- Steel substructure
- 4 PV panels (approx. 1772 x 1134 mm)
  - Inverter/storage
  - Output: approx. 1.5 KWp
- Footprint: 240 x 301 x 253 cm (length x depth x height)