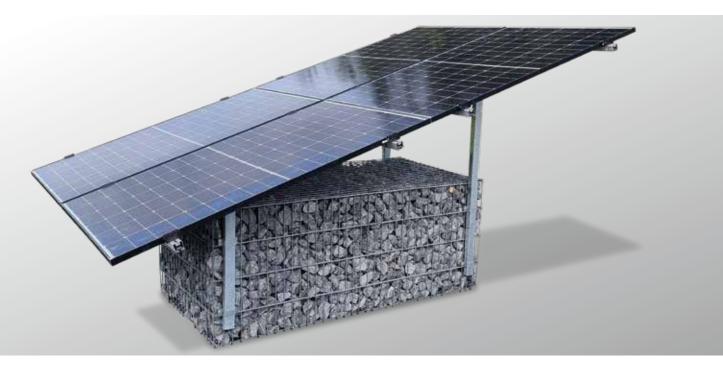

### **CONSISTS OF:**

- 1 Gabion
- Steel substructure
- 4 PV panels (approx. 1772 x 1134 mm)
  - Inverter/storage
  - Output: approx. 1.5 KWp
- Footprint: 240 x 301 x 253 cm (length x depth x height)