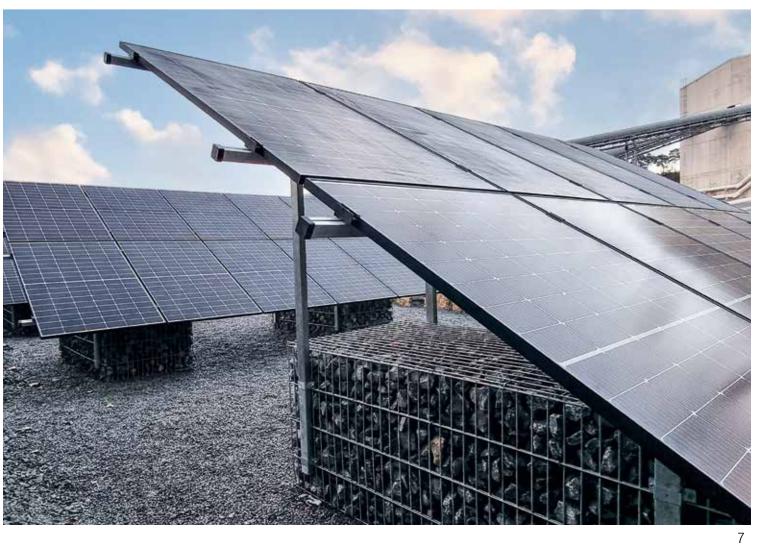

## CESTINO SOLARE **SINGOLARE**

### **CONSISTS OF:**

- 1 Gabion
- Steel substructure
- 4 PV panels (approx. 1772 x 1134 mm)
  - Inverter/storage
  - Output: approx. 1.5 KWp
- Footprint: 240 x 301 x 253 cm (length x depth x height)