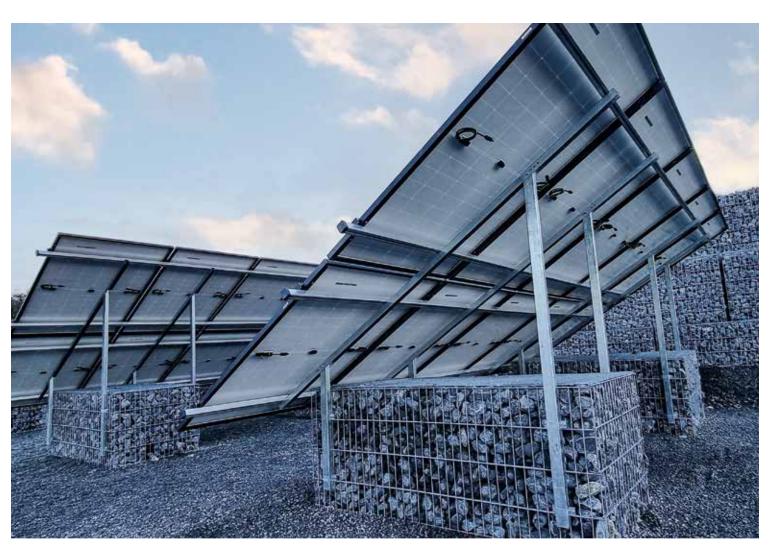

# GABION BASKET

## **CREATIVE. INDIVIDUAL. HIGH-QUALITY.**

The LEDROSTEEL BOX is a pre-filled, transportable, high-density gabion basket that bears the CE label. Each gabion can be moved by means of lifting chains with hook plates. This means that the prefabricated gabions can be set in place at the desired location, even on challenging terrain, using a tower crane, mobile crane, wheel loader, forklift, or backhoe with appropriate overhang.