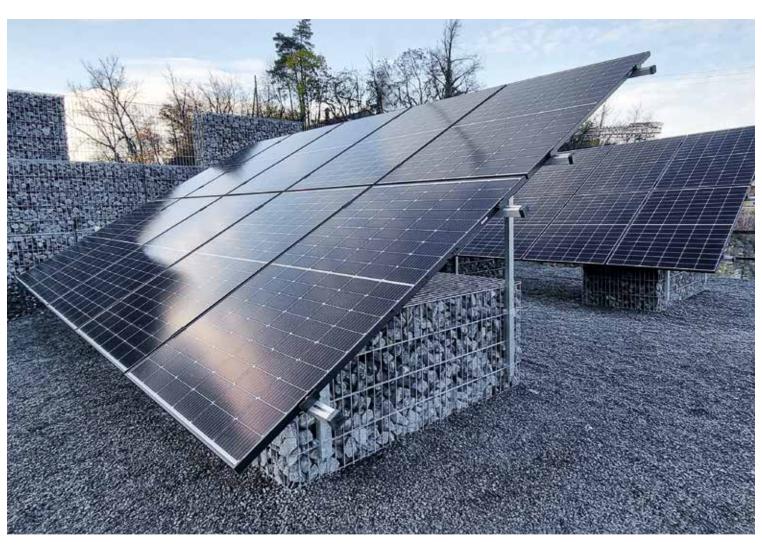

## **CREATIVE. INDIVIDUAL. HIGH-QUALITY.**

The LEDROSTEEL BOX is a pre-filled, transportable, high-density gabion basket that bears the CE label. Each gabion can be moved by means of lifting chains with hook plates. This means that the prefabricated gabions can be set in place at the desired location, even on challenging terrain, using a tower crane, mobile crane, wheel loader, forklift, or backhoe with appropriate overhang.

- little surface preparation required
- shelter for insects and small animals
- no concrete foundation required
- modules can be expanded as needed
- excellent drainage
- complete structural analysis
- baskets can be moved as often as required